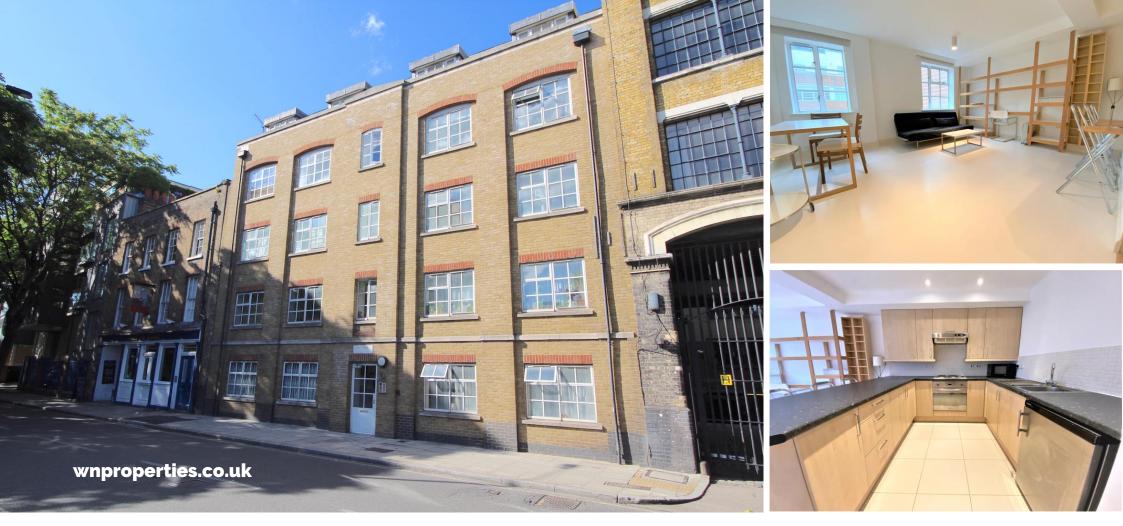

# Long Lane, London Bridge

Ideally suited to the single professional and ideally located within one minute walk of Bermondsey Street is this exceptionally thoughtfully designed and furnished one bedroom third floor apartment. Set in a warehouse style block and located within 0.7 miles from London Bridge station the apartment also benefits from lift access and a covered allocated parking space. Available early May, 2024. EPC B.

### Open-plan Living/Kitchen Area 20' 4" x 15' 4" (6.20m x 4.67m)

Fitted staging to living room area. Breakfast bar, wall mounted electric heaters, laminate style flooring, double glazed window's to rear. Open plan to kitchen comprising range of wall mounted and base level units, rolled edge work surface, appliances to include; electric single oven, electric four ring hob, cooker hood, freestanding fridge and washing machine. Built in storage cupboard. Tiled flooring.