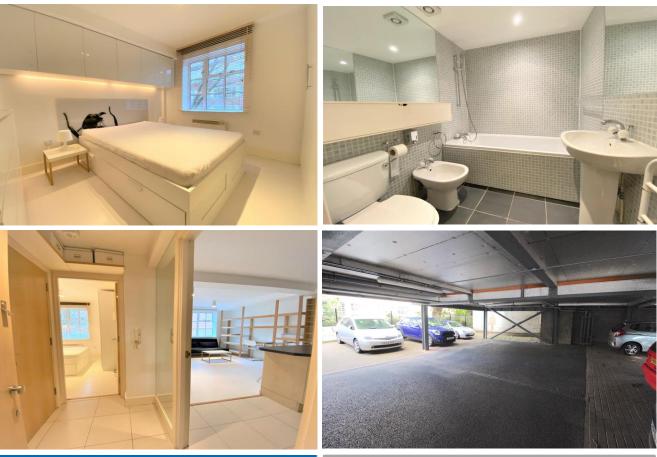

Bedroom 10' 11" x 10' 3" (3.33m x 3.13m) Fitted wardrobes and high level storage cabinets, laminate style flooring, concealed lighting, double glazed window.

#### Bathroom

White suite comprising; close coupled WC, pedestal wash hand basin, bidet and bath with shower mixer, mosaic tiled walls, tiled floor, fitted mirror to two walls, heated towel rail.

### Exterior

Covered parking area gives allocated parking for one vehicle, communal garden area, being mostly laid to lawn, access to secure bicycle storage.